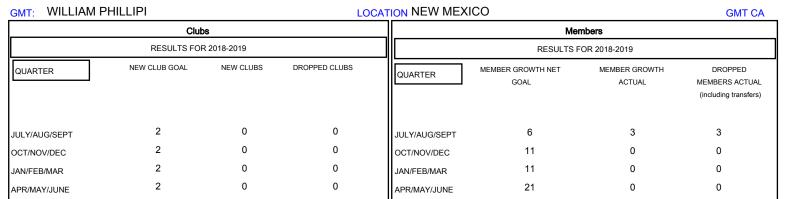

## GOALS AND ACTUAL NEW CLUBS CUMULATIVE 8 6 CURRENT YEAR GOALS FOR NEW CLUBS 5 CURRENT YEAR ACTUAL NEW CLUBS 4 LAST YEAR ACTUAL NEW CLUBS 3 2 JULY AUG MAR JUNE

MAY

FEB

| DROPPED CLUBS: 0  DROPPED MEMBERS |   | 1 CLUBS OF 29 ADDED 1 OR MORE<br>NEW MEMBERS | GENDER DISTRIBUTION  MALE 327 (59.24%)  FEMALE 225 (40.76%)  Women Percentage Fiscal Year Goal: 70% |     |
|-----------------------------------|---|----------------------------------------------|-----------------------------------------------------------------------------------------------------|-----|
| DECEASED                          | 0 | CLICK HERE FOR CUMULATIVE  MEMBERSHIP DATA   | TOTAL FAMILY UNIT MEMBERS                                                                           | 124 |
| CLUB CANCELLED                    | 0 |                                              |                                                                                                     | 65  |
| OTHER                             | 3 |                                              | FAMILY MEMBERS PAYING HALF DUES                                                                     | 05  |
| TOTAL                             | 3 |                                              |                                                                                                     |     |