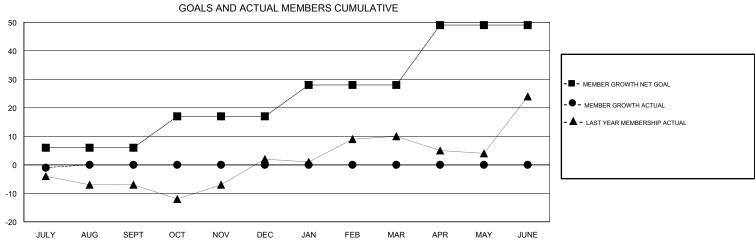

## GOALS AND ACTUAL NEW CLUBS CUMULATIVE 8 6 CURRENT YEAR GOALS FOR NEW CLUBS 5 CURRENT YEAR ACTUAL NEW CLUBS 4 LAST YEAR ACTUAL NEW CLUBS 3 2 JULY AUG MAR JUNE

MAY

FEB

| DROPPED CLUBS: 0  DROPPED MEMBERS |   | 1 CLUBS OF 29 ADDED 1 OR MORE<br>NEW MEMBERS | GENDER DISTRIBUTION  MALE 327 (59.24%)  FEMALE 225 (40.76%)  Women Percentage Fiscal Year Goal: 70% |     |
|-----------------------------------|---|----------------------------------------------|-----------------------------------------------------------------------------------------------------|-----|
| DECEASED                          | 0 | CLICK HERE FOR CUMULATIVE  MEMBERSHIP DATA   | TOTAL FAMILY UNIT MEMBERS                                                                           | 124 |
| CLUB CANCELLED                    | 0 |                                              |                                                                                                     | 65  |
| OTHER                             | 3 |                                              | FAMILY MEMBERS PAYING HALF DUES                                                                     | 05  |
| TOTAL                             | 3 |                                              |                                                                                                     |     |